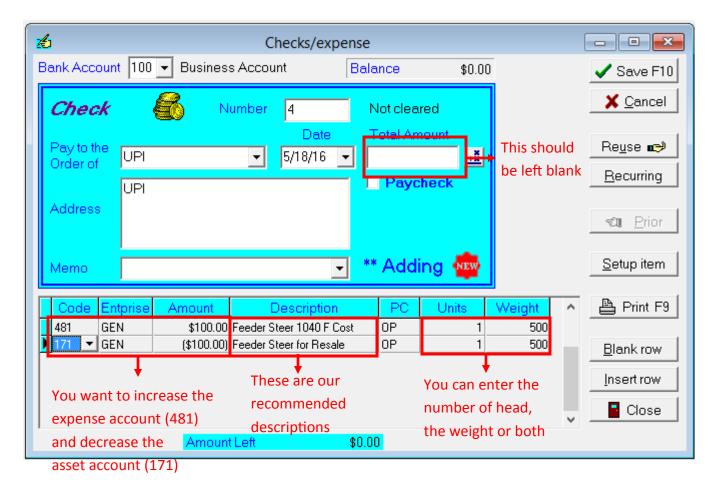

## Sale of the animal

First you will want to record the income from the sale to the income code. Then you want to decrease the asset account and increase your expense account.