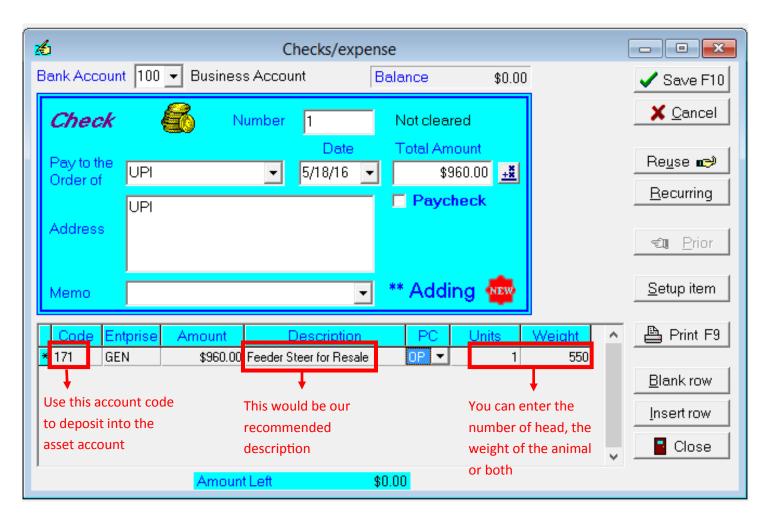

## Initial purchase of the animal

When you make the initial purchase of the animal (add it to your inventory) you should increase the asset account to track the initial cost.