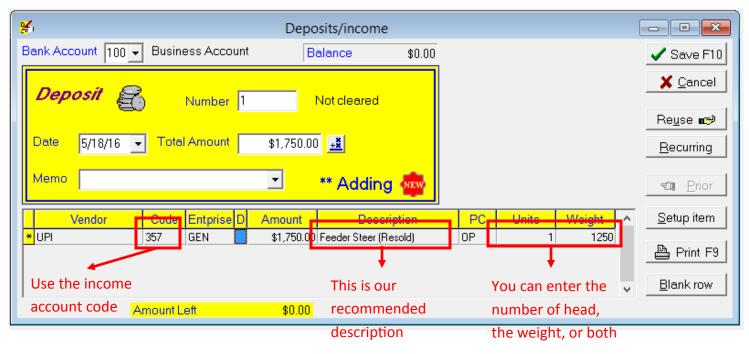

## Sale of the animal

First you will want to record the income from the sale to the income code. Then you want to decrease the asset account and increase your expense account.